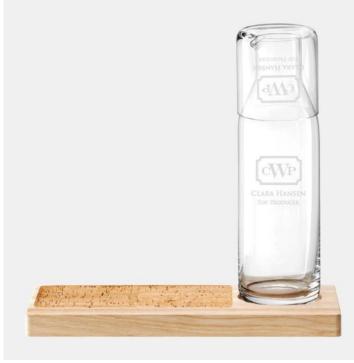

## LSA Plateau Carafe Set

Material: Mouth Blown Glass Personalizaiton Method: Sandblast Etch

| Size            | SKU    | H x W x D                                                             | Wt (IBs) | Price                                  |
|-----------------|--------|-----------------------------------------------------------------------|----------|----------------------------------------|
| 2 <b>5.4</b> 02 | 260300 | Carafe: 9-5/8" x 2-7/8"<br>x 2-7/8"; Tumbler: 2-7/8"<br>x 2-7/8" x 2- | 4.0      | <del>\$120.00</del><br><b>\$102.00</b> |

## Description

This Personalized LSA Plateau Carafe Set is an ideal gift for any corporate promotions, celebration events, or personal gift giving occasions, including Wedding & Anniversary, Valentine's Day, or Birthday, with our free personalization and engraving services.