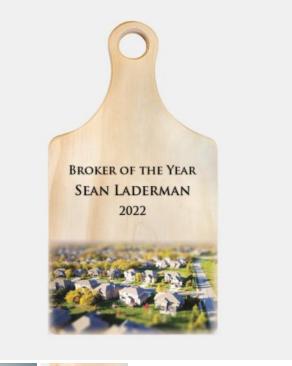

## **Sublimation Color Imprinted Paddle Shaped Wood Cutting Board**

Material: Wood

Personalizaiton Method: Sublimation

| Size | SKU    | H x W x D           | Wt (IBs) | Price                     |
|------|--------|---------------------|----------|---------------------------|
| NA   | 190102 | 3/4" x 13-1/2" x 7" | 2.0      | \$49.00<br><b>\$39.20</b> |

## **Description**

This Sublimation Color Imprinted Paddle Shaped Wood Cutting Board is an ideal gift for any corporate promotions, celebration events, or personal gift giving occasions, including Wedding & Anniversary, Valentine's Day, or Birthday, with our free personalization and engraving services.