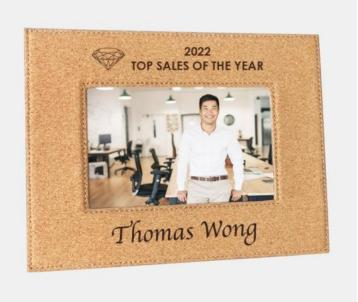

## Horiz./Verti. Cork Photo Frame

Material: Wood

Personalizaiton Method: Laser Engraving

| Size | SKU    | H x W x D                                    | Wt (IBs) | Price   |
|------|--------|----------------------------------------------|----------|---------|
| S    | 160391 | 6-3/4" x 8-3/4" x 3/8",<br>Photo: 4" x 6"    | 1.1      | \$25.00 |
| M    | 160392 | 7-3/4" x 9-3/4" x 1/4",<br>Photo: 5" x 7"    | 2.0      | \$29.00 |
| L    | 160393 | 10-3/4" x 12-3/4" x<br>3/8", Photo: 8" x 10" | 3.0      | \$39.00 |

## **Description**

This Cork Photo Frame is an ideal gift for corporate promotion or celebration event or any personal gift giving occasions, Wedding & Anniversary, Valentine's Day, or Birthday with our free personalization and engraving services.