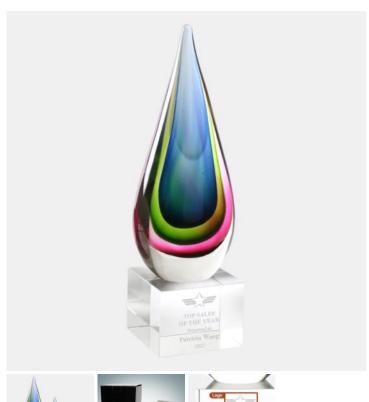

## **Blue/Green Teardrop Award**

Material: Mouth Blown Glass, Optical Crystal Personalizaiton Method: Sandblast Etch

| Size | SKU    | H x W x D                    | Wt (IBs) | Price    |
|------|--------|------------------------------|----------|----------|
| S    | 170441 | 9" x 2-3/8" x 2-3/8'         | 4.0      | \$129.00 |
| M    | 170442 | 11-1/2" x 3-1/4" x<br>3-1/4" | 8.5      | \$159.00 |
| L    | 170443 | 14" x 3-1/2" x 3-1/4"        | 11.5     | \$199.00 |

## **Description**

The Art Glass Blue/Green Teardrop Award consists of both blue and green colors to give a beautiful glow under light. With an optic crystal base, the Blue and Green Teardrop makes a bold and stylish statement. It is truly a unique award, ideal for any recognition occasion.