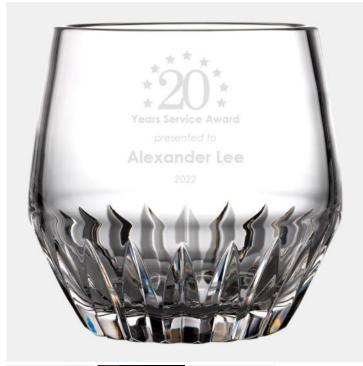

## Waterford Irish Dogs Madra Ice Bucket w/ Scoop

Material: Lead Crystal

Personalizaiton Method: Sandblast Etch

| Size   | SKU    | H x W x D                         | Wt (IBs) | Price                |
|--------|--------|-----------------------------------|----------|----------------------|
| Single | 211244 | 6-1/8" x 6" x 6", Base:<br>4" dia | 10.0     | \$375.00<br>\$300.00 |

## **Description**

This Waterford Irish Dogs Madra Ice Bucket w/ Scoop is the ideal gift for corporate promotion, celebration events, or any personal gift giving occasions, including Wedding & Anniversary, Valentine's Day, or Birthday, with our free personalization and engraving services.