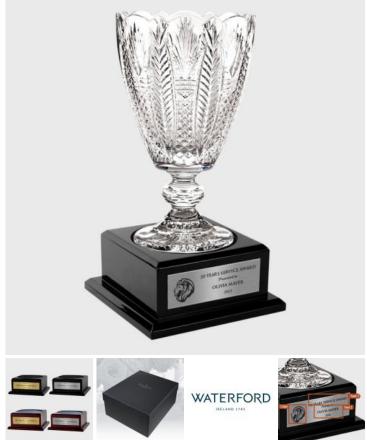

## Waterford Limited Edition Mount Usher Centerpiece Vase w/ Personalized Wood

**Base**al: Lead Crystal, Wood

Personalizaiton Method: Laser Engraving

| Size | SKU                   | H x W x D                                                      | Wt (IBs) | Price     |
|------|-----------------------|----------------------------------------------------------------|----------|-----------|
| NA   | 211300BG <sub>B</sub> | Bowl: 15-1/8" x 9-1/8" ;<br>slack Wood Base w/ Gold Plate      | 65.0     | \$1750.00 |
| NA   | 211300BS              | Bowl: 15-1/8" x 9-1/8" ;<br>Black Wood Base w/ Silver<br>Plate | 65.0     | \$1750.00 |
| NA   | 211300RG <sub>F</sub> | Bowl: 15-1/8" x 9-1/8" ;<br>Rosewood Base w/ Gold Plate        | 62.3     | \$1750.00 |
| NA   | 211300RS <sub>R</sub> | Bowl: 15-1/8" x 9-1/8" ;<br>Rosewood Base w/ Silver Plate      | 62.3     | \$1750.00 |

## **Description**

This Waterford Limited Edition Mount Usher Centerpiece Vase w/ Personalized Wood Base is an ideal gift for corporate promotion or celebration event or any personal gift giving occasions, Wedding & Anniversary, Valentine's Day, or Birthday with our free personalization and engraving services.