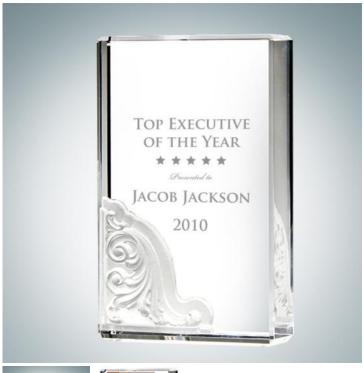

## **Corinthian Block**

Material: Optical Crystal, Pate de Verre Personalizaiton Method: Sandblast Etch

| Size | SKU    | H x W x D                | Wt (IBs) | Price                       |
|------|--------|--------------------------|----------|-----------------------------|
| S    | 150051 | 7-3/8" x 4-5/8" x 1-1/2" | 7.2      | \$239.00<br><b>\$191.20</b> |
| L    | 150052 | 9" x 5-3/4" x 2"         | 12.5     | \$269.00<br><b>\$215.20</b> |

## **Description**

Showcase this unique designer Optical Crystal Corinthian Block Award at your upcoming recognition ceremony. Notice how your company logo and message will be the center of attention. Award those employees who display excellence and dedication.