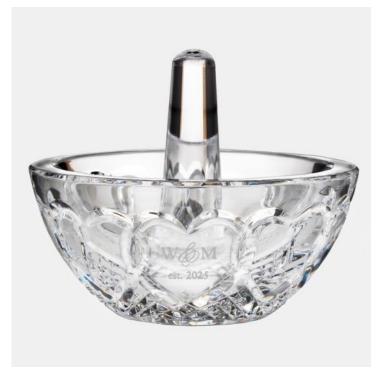

## **Pre-Designed Couple Waterford Wedding Ring Holder**

Material: Lead Crystal

Personalizaiton Method: Pre-Designed Art

| Size | SKU      | H x W x D        | Wt (IBs) | Price    |
|------|----------|------------------|----------|----------|
| NA   | 210320W1 | 3" x 5" x 3-1/2" | 5.0      | \$110.00 |

## **Description**

This Pre-Designed Couple Waterford Wedding Ring Holder is an ideal gift for any love and romantic celebration events or personal gift giving occasions, including Valentine's Day, Birthdays, Engagements, Weddings, and Anniversaries, with our free personalization and high-quality engraving services.