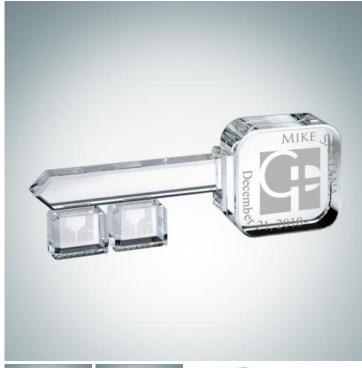

## **Key to Success**

Material: Optical Crystal

Personalizaiton Method: Sandblast Etch

| Size | SKU    | H x W x D                | Wt (IBs) | Price    |
|------|--------|--------------------------|----------|----------|
| S    | 150101 | 1-1/8" x 3-1/4" x 1/2"   | 0.8      | \$79.00  |
| M    | 150102 | 2-1/2" x 7" x 1-1/8"     | 3.0      | \$149.00 |
| L    | 150103 | 3-1/2" x 9-5/8" x 1-1/2" | 4.0      | \$219.00 |

## **Description**

This Designer Optical Crystal Key to Success Award is uniquely designed to recognize those employees who are the key to the success of your company. Recognize an employee's outstanding achievements, exceptional teamwork, and contribution.