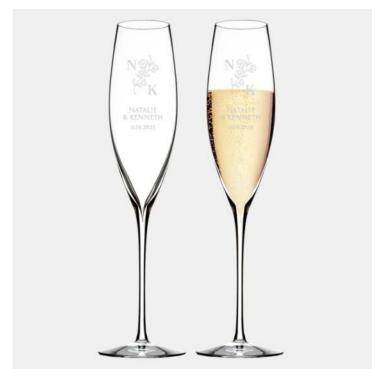

## **Pre-Designed Waterford Elegance Champagne Classic Flute Pair, 8.5oz**

Material: Lead-Free Crystal

Personalizaiton Method: Pre-Designed Art

| Size | SKU      | HxWxD                              | Wt (IBs) | Price    |
|------|----------|------------------------------------|----------|----------|
| Pair | 211165W1 | 10-7/8" x 2-5/8" dia.;<br>Base: 3" | 17.0     | \$115.00 |

## **Description**

This Pre-Designed Waterford Elegance Champagne Classic Flute Pair is an ideal gift for any love and romantic celebration events or personal gift giving occasions, including Valentine's Day, Birthdays, Engagements, Weddings, and Anniversaries, with our free personalization and high-quality engraving services.