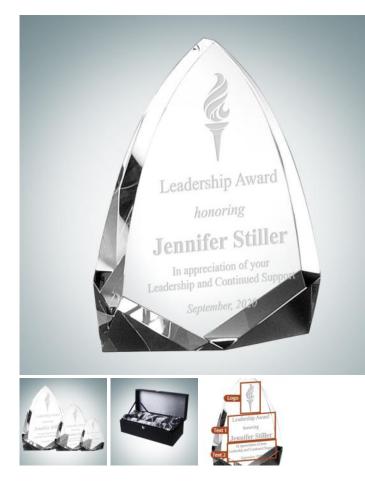

## **Cathedral Award**

Material: Optical Crystal Personalizaiton Method: Sandblast Etch

| Size | SKU    | H x W x D                | Wt (IBs) | Price    |
|------|--------|--------------------------|----------|----------|
| S    | 150111 | 4-3/4" x 3-5/8" x 1-1/8" | 1.5      | \$99.00  |
| Μ    | 150112 | 6-3/4" x 5-1/2" x 2"     | 5.5      | \$219.00 |
| L    | 150113 | 8-3/4" x 6-7/8" x 2-3/8" | 9.6      | \$259.00 |

## Description

Give this Optical Crystal Cathedral Award to those who display daily achievements and a commitment to success. Personalize this award using our free engraving service. Perfect for any employee recognition events. \*The bevel and reversed engraving are on the back side of the piece for optimal reflective effect.