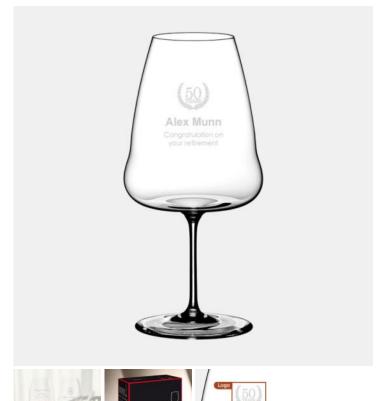

## **Riedel Winewings Riesling Glass, 35.8oz**

Material: Lead-Free Crystal

Personalizaiton Method: Sandblast Etch

| Size   | SKU    | H x W x D                         | Wt (IBs) | Price   |
|--------|--------|-----------------------------------|----------|---------|
| Single | 231265 | 9-7/8" x 4-1/2" dia.;<br>Base: 4" | 5.0      | \$55.00 |

## **Description**

Personalize this Riedel Winewings Riesling Glass, 35.8oz for the ideal gift for corporate promotion, celebration events, or any personal gift giving occasions, including Wedding & Anniversary, Valentine's Day, or Birthday, with our free personalization and engraving services.