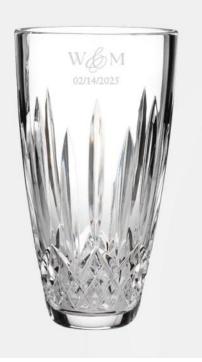

## Pre-Designed Couple Waterford Lismore 60th Classic Vase

Material: Lead-Free Crystal Personalizaiton Method: Pre-Designed Art

| Size | SKU      | H x W x D                                      | Wt (IBs) | Price    |
|------|----------|------------------------------------------------|----------|----------|
| NA   | 210390W1 | 6-7/8" x 3-7/8" x<br>3-7/8"; Base: 2-1/8" Dia. | 7.0      | \$210.00 |

## Description

This Pre-Designed Couple Waterford Lismore 60th Classic Vase is an ideal gift for any love and romantic celebration events or personal gift giving occasions, including Valentine's Day, Wedding & Anniversary, or Birthday, with our free personalization and high-quality engraving services.