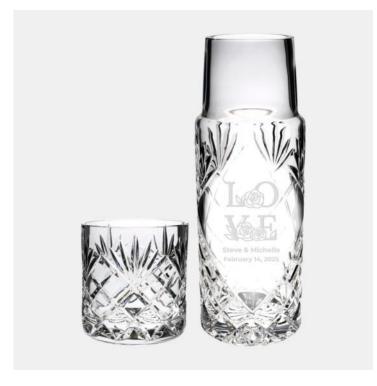

## Pre-Designed Love Roses Joan Cut Carafe With Tumbler | Hand Cut

Material: Lead Crystal

Personalizaiton Method: Pre-Designed Art

| Size | SKU      | HxWxD                                 | Wt (IBs) | Price   |
|------|----------|---------------------------------------|----------|---------|
| Set  | 110490V1 | Carafe: 9-1/4" x 3" x 3"; Cup: 3-1/4" | 3.0      | \$89.00 |

## **Description**

This Pre-Designed Love Roses Joan Cut Carafe With Tumbler is an ideal gift for any love and romantic celebration events or personal gift giving occasions, including Valentine's Day, Birthdays, Engagements, Weddings, and Anniversaries, with our free personalization and high-quality engraving services.