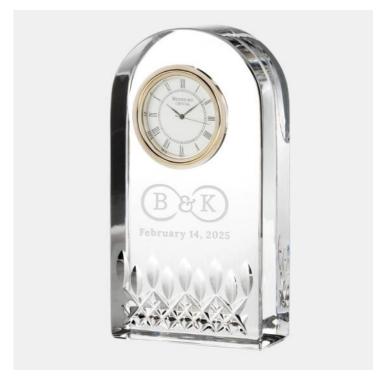

## Pre-Designed Infinity Waterford Giftology Lismore Essence Clock

Material: Lead-Free Crystal

Personalizaiton Method: Pre-Designed Art

| Size | SKU      | H x W x D                | Wt (IBs) | Price    |
|------|----------|--------------------------|----------|----------|
| NA   | 210450V1 | 5-1/2" x 2-3/8" x 1-1/4" | 5.0      | \$260.00 |

## **Description**

This Pre-Designed Infinity Waterford Giftology Lismore Essence Clock is an ideal gift for any love and romantic celebration events or personal gift giving occasions, including Valentine's Day, Birthdays, Engagements, Weddings, and Anniversaries, with our free personalization and high-quality engraving services.