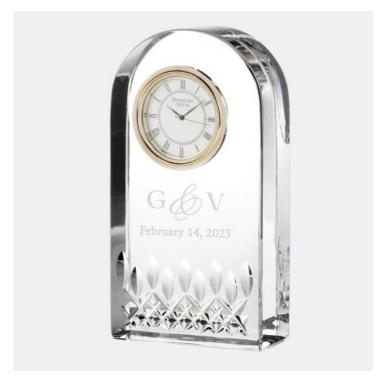

## **Pre-Designed Couple Waterford Giftology Lismore Essence Clock**

Material: Lead-Free Crystal

Personalizaiton Method: Pre-Designed Art

| Size | SKU      | HxWxD                    | Wt (IBs) | Price    |
|------|----------|--------------------------|----------|----------|
| NA   | 210450W1 | 5-1/2" x 2-3/8" x 1-1/4" | 5.0      | \$260.00 |

## **Description**

This Pre-Designed Couple Waterford Giftology Lismore Essence Clock is an ideal gift for any love and romantic celebration events or personal gift giving occasions, including Valentine's Day, Birthdays, Engagements, Weddings, and Anniversaries, with our free personalization and high-quality engraving services.