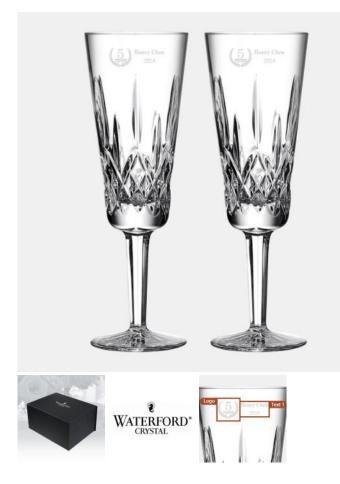

## Waterford Lismore Flute Pair, 7.5oz

Material: Lead-Free Crystal Personalizaiton Method: Sandblast Etch

| Size | SKU    | H x W x D                            | Wt (IBs) | Price    |
|------|--------|--------------------------------------|----------|----------|
| Pair | 211331 | 8-1/4" x 2-3/4" dia;<br>Base: 2-1/2" | 8.0      | \$235.00 |

## Description

This Waterford Lismore Flute Pair, 7.5oz is an ideal gift for any corporate promotions, celebration events, or personal gift giving occasions, including Wedding & Anniversary, Valentine's Day, or Birthday, with our free personalization and engraving services.