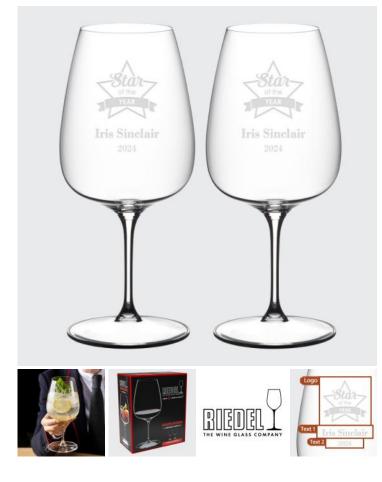

## Riedel Grape Cabernet/Merlot Glass Pair, 28.06oz

Material: Lead-Free Crystal Personalizaiton Method: Sandblast Etch

| Size | SKU    | H x W x D                           | Wt (IBs) | Price   |
|------|--------|-------------------------------------|----------|---------|
| Pair | 231281 | 9-1/4" x 4-1/8"dia;<br>Base: 3-5/8" | 14.0     | \$59.00 |

## Description

This Riedel Grape Cabernet/Merlot Glass Pair, 28.06oz is an ideal gift for any corporate promotions, celebration events, or personal gift giving occasions, including Wedding & Anniversary, Valentine's Day, or Birthday, with our free personalization and engraving services.