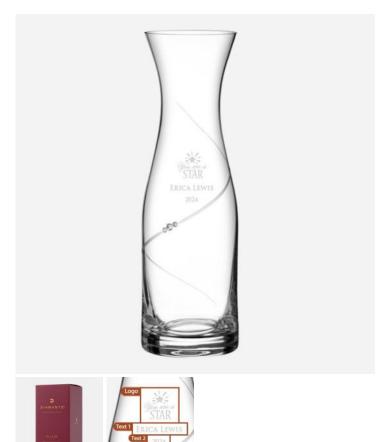

## Diamante Silhouette Carafe, 33.8oz

Material: Lead-Free Crystal

Personalizaiton Method: Sandblast Etch

| Size  | SKU    | H x W x D                             | Wt (IBs) | Price   |
|-------|--------|---------------------------------------|----------|---------|
| 3.802 | 290090 | 11-1/8" x 3-1/2" dia;<br>Base: 3-1/2" | 3.0      | \$99.00 |

## **Description**

This Diamante Silhouette Carafe, 33.8oz is an ideal gift for any corporate promotions, celebration events, or personal gift giving occasions, including Wedding & Anniversary, Valentine's Day, or Birthday, with our free personalization and engraving services.