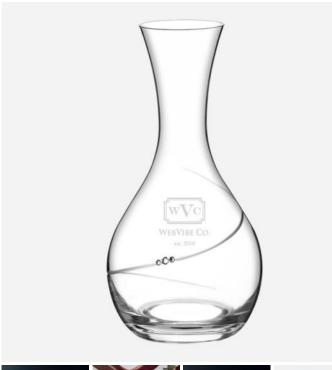

## **Diamante Silhouette Wine Carafe, 40.6oz**

Material: Lead-Free Crystal

Personalizaiton Method: Sandblast Etch

| Size | SKU    | H x W x D                         | Wt (IBs) | Price   |
|------|--------|-----------------------------------|----------|---------|
| 40.6 | 290100 | 10-1/8" x 5" dia; Base:<br>3-1/4" | 5.0      | \$99.00 |

## **Description**

This Diamante Silhouette Wine Carafe, 40.6oz is an ideal gift for any corporate promotions, celebration events, or personal gift giving occasions, including Wedding & Anniversary, Valentine's Day, or Birthday, with our free personalization and engraving services.