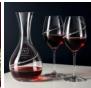

## **Diamante Silhouette Wine Carafe, 40.6oz**

Material: Lead-Free Crystal

Personalizaiton Method: Sandblast Etch

| Size | SKU    | H x W x D                         | Wt (IBs) | Price   |
|------|--------|-----------------------------------|----------|---------|
| 40.6 | 290100 | 10-1/8" x 5" dia; Base:<br>3-1/4" | 5.0      | \$99.00 |

## **Description**

This Diamante Silhouette Wine Carafe, 40.6oz is an ideal gift for any corporate promotions, celebration events, or personal gift giving occasions, including Wedding & Anniversary, Valentine's Day, or Birthday, with our free personalization and engraving services.