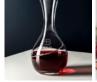

## **Diamante Silhouette Wine Carafe, 40.6oz**

Material: Lead-Free Crystal

Personalizaiton Method: Sandblast Etch

| Size | SKU    | H x W x D                         | Wt (IBs) | Price   |
|------|--------|-----------------------------------|----------|---------|
| 40.6 | 290100 | 10-1/8" x 5" dia; Base:<br>3-1/4" | 5.0      | \$99.00 |

## **Description**

This Diamante Silhouette Wine Carafe, 40.6oz is an ideal gift for any corporate promotions, celebration events, or personal gift giving occasions, including Wedding & Anniversary, Valentine's Day, or Birthday, with our free personalization and engraving services.