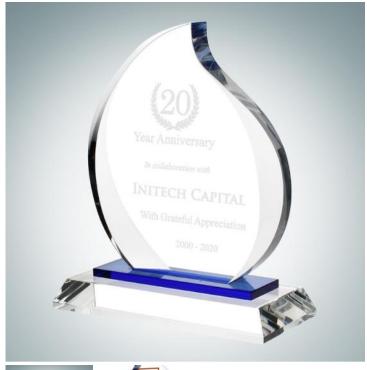

## **Blue Eternal Flame**

Material: Optical Crystal

Personalizaiton Method: Sandblast Etch

| Size | SKU    | H x W x D        | Wt (IBs) | Price    |
|------|--------|------------------|----------|----------|
| NA   | 100630 | 7" x 6" x 2-1/2" | 4.0      | \$149.00 |

## **Description**

Honor corporate excellence and celebrate milestone achievements with this Blue Eternal Flame Award. Personalize this piece by engraving the recipient name, company logo, and award details such as Years of Service, Retirement, Sales Achievements, and Leadership Recognition with our free high-quality personalization and engraving services.