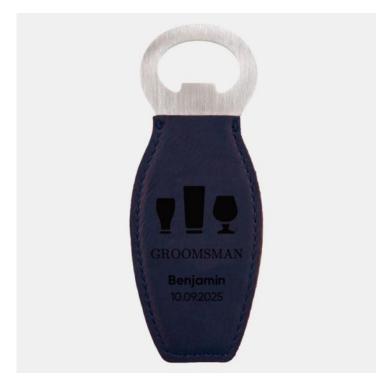

## **Pre-Designed Groomsman Blue Leatherette Bottle Opener with Magnet**

Material: Leather

Personalizaiton Method: Pre-Designed Art

| Size | SKU      | HxWxD                   | Wt (IBs) | Price   |
|------|----------|-------------------------|----------|---------|
| NA   | 410132W1 | 4-5/8" x 1-3/4" x 3/16" | 1.0      | \$25.00 |

## **Description**

This Pre-Designed Groomsman Blue Leatherette Bottle Opener with Magnet is an ideal gift for your groomsmen during bridal events, including Groomsmen/Best Man Proposals, Bachelor Parties, Wedding Day festivities, and more with our free personalization and high-quality engraving services.