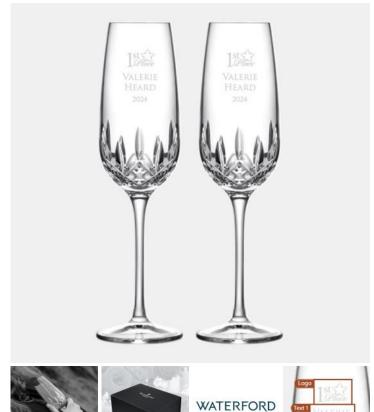

## Waterford Lismore Essence Flute Pair, 11oz

Material: Lead-Free Crystal

Personalizaiton Method: Sandblast Etch

| Size | SKU    | H x W x D                      | Wt (IBs) | Price    |
|------|--------|--------------------------------|----------|----------|
| Pair | 210030 | 10-1/2" x 3" dia.; Base:<br>3" | 8.0      | \$235.00 |

## **Description**

This Waterford Lismore Essence Flute Pair, 11oz is an ideal gift for any corporate promotions, celebration events, or personal gift giving occasions, including Wedding & Anniversary, Valentine's Day, or Birthday, with our free personalization and engraving services.