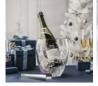

## Waterford Lismore Essence Ice Bucket With Tongs

Material: Lead-Free Crystal

Personalizaiton Method: Sandblast Etch

| Size | SKU    | H x W x D                            | Wt (IBs) | Price    |
|------|--------|--------------------------------------|----------|----------|
| NA   | 210151 | 7-3/4" x 6-3/4" dia;<br>Base: 3-3/8" | 11.0     | \$450.00 |

## **Description**

This Waterford Lismore Essence Ice Bucket with Tongs is an ideal gift for corporate promotions, celebration events, or any personal gift giving occasions, including Wedding & Anniversary, Valentine's Day, or Birthday, with our free personalization and engraving services.