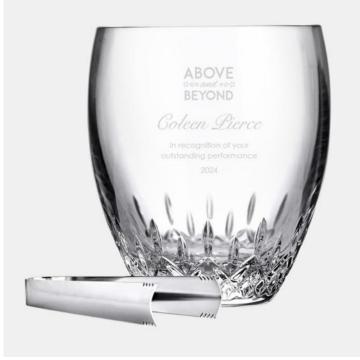

## Waterford Lismore Essence Ice Bucket With Tongs

Material: Lead-Free Crystal

Personalizaiton Method: Sandblast Etch

| Size | SKU    | H x W x D                            | Wt (IBs) | Price    |
|------|--------|--------------------------------------|----------|----------|
| NA   | 210151 | 7-3/4" x 6-3/4" dia;<br>Base: 3-3/8" | 11.0     | \$450.00 |

## **Description**

This Waterford Lismore Essence Ice Bucket with Tongs is an ideal gift for corporate promotions, celebration events, or any personal gift giving occasions, including Wedding & Anniversary, Valentine's Day, or Birthday, with our free personalization and engraving services.