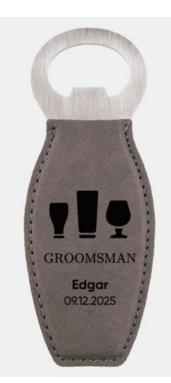

## Pre-Designed Groomsman Gray Leatherette Bottle Opener with Magnet

Material: Leather Personalizaiton Method: Pre-Designed Art

| Size | SKU      | H x W x D               | Wt (IBs) | Price   |
|------|----------|-------------------------|----------|---------|
| NA   | 410131W1 | 4-5/8" x 1-3/4" x 3/16" | 1.0      | \$25.00 |

## Description

This Pre-Designed Groomsman Gray Leatherette Bottle Opener with Magnet is an ideal gift for your groomsmen during bridal events, including Groomsmen/Best Man Proposals, Bachelor Parties, Wedding Day festivities, and more with our free personalization and high-quality engraving services.