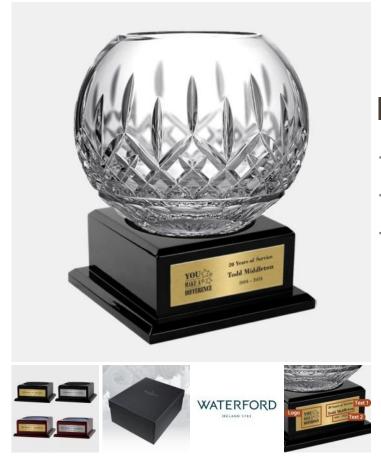

## Waterford Lismore Rose Bowl w/ Personalized Wood Base

Material: Lead-Free Crystal, Wood Personalizaiton Method: Laser Engraving

| Size | SKU                   |                                                              | Wt (IBs) | Price    |
|------|-----------------------|--------------------------------------------------------------|----------|----------|
| NA   | 211360BG              | Bowl: 7" x 8" x 8" ;<br>Black Wood Base w/ Gold<br>Nameplate | 13.5     | \$525.00 |
| NA   | 211360BS              | Bowl: /" x 8" x 8" ;<br>Black Wood Base w/ Silver<br>Plate   | 13.5     | \$525.00 |
| NA   | 211360RG <sub>1</sub> | Bowl: 7" x 8" x 8" ;<br>Rosewood Base w/ Gold Plate          | 13.5     | \$525.00 |
| NA   | 211360RS <sub>F</sub> | Bowl: 7" x 8" x 8" ;<br>Rosewood Base w/ Silver Plate        | 13.5     | \$525.00 |

## Description

This Waterford Lismore Rose Bowl w/ Personalized Wood Base is an ideal gift for any corporate promotions, celebration events, or any personal gift giving occasions, including Wedding & Anniversary, Valentine's Day, or Birthday with our free personalization and engraving services.