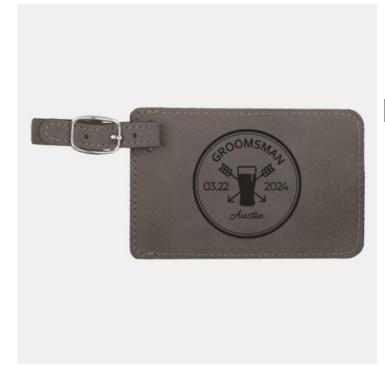

## **Pre-Designed Groomsman Gray Leatherette Luggage Tag**

Material: Leather

Personalizaiton Method: Pre-Designed Art

| Size | SKU      | HxWxD                   | Wt (IBs) | Price   |
|------|----------|-------------------------|----------|---------|
| NA   | 410011W1 | 2-3/4" x 4-1/4" x 1/16" | 1.0      | \$25.00 |

## **Description**

This Pre-Designed Groomsman Gray Leatherette Luggage Tag is an ideal gift for your groomsman during bridal events, including Groomsmen/Best Man Proposals, Bachelor Parties, Wedding Day festivities, and more with our free personalization and high-quality engraving services.