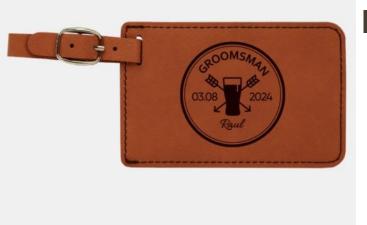

## Pre-Designed Groomsman Rawhide Leatherette Luggage Tag

Material: Leather Personalizaiton Method: Pre-Designed Art

| Size | SKU      | H x W x D               | Wt (IBs) | Price   |
|------|----------|-------------------------|----------|---------|
| NA   | 410018W1 | 2-3/4" x 4-1/4" x 1/16" | 1.0      | \$25.00 |

## Description

This Pre-Designed Groomsman Rawhide Leatherette Luggage Tag is an ideal gift for your groomsman during bridal events, including Groomsmen/Best Man Proposals, Bachelor Parties, Wedding Day festivities, and more with our free personalization and high-quality engraving services.