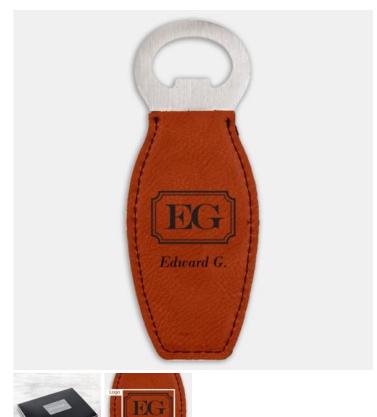

## **Monogrammed Rawhide Leatherette Bottle Opener with Magnet**

Material: Leather

Personalizaiton Method: Monogram Lettering

| Size | SKU     | HxWxD                   | Wt (IBs) | Price   |
|------|---------|-------------------------|----------|---------|
| NA   | 410138M | 4-5/8" x 1-3/4" x 3/16" | 1.0      | \$25.00 |

## **Description**

This Monogrammed Rawhide Leatherette Bottle Opener with Magnet is an ideal gift for any corporate promotions, celebration events, or personal gift giving occasions, including Wedding & Anniversary, Valentine's Day, or Birthday, with our free personalization and engraving services.