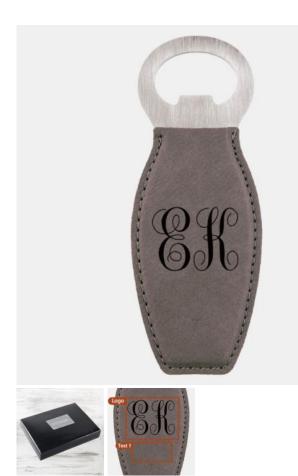

## Monogrammed Gray Leatherette Bottle Opener with Magnet

Material: Leather Personalizaiton Method: Monogram Lettering

| Size | SKU     | H x W x D               | Wt (IBs) | Price   |
|------|---------|-------------------------|----------|---------|
| NA   | 410131M | 4-5/8" x 1-3/4" x 3/16" | 1.0      | \$25.00 |

## Description

This Monogrammed Gray Leatherette Bottle Opener with Magnet is an ideal gift for any corporate promotions, celebration events, or personal gift giving occasions, including Wedding & Anniversary, Valentine's Day, or Birthday, with our free personalization and engraving services.