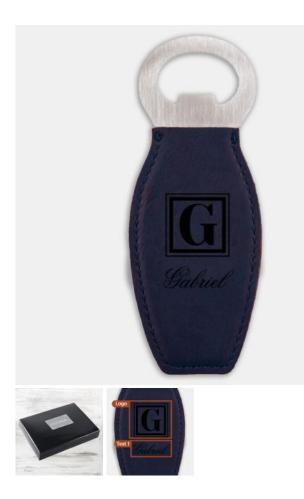

## Monogrammed Blue Leatherette Bottle Opener with Magnet

Material: Leather Personalizaiton Method: Monogram Lettering

| Size | SKU     | H x W x D               | Wt (IBs) | Price   |
|------|---------|-------------------------|----------|---------|
| NA   | 410132M | 4-5/8" x 1-3/4" x 3/16" | 1.0      | \$25.00 |

## Description

This Monogrammed Blue Leatherette Bottle Opener with Magnet is an ideal gift for any corporate promotions, celebration events, or personal gift giving occasions, including Wedding & Anniversary, Valentine's Day, or Birthday, with our free personalization and engraving services.