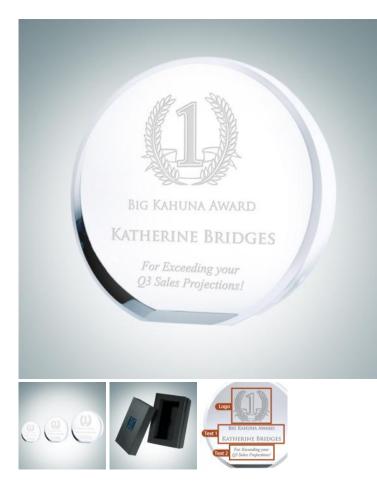

## **Beveled Circle Award**

Material: Optical Crystal Personalizaiton Method: Sandblast Etch

| Size | SKU    | H x W x D            | Wt (IBs) | Price    |
|------|--------|----------------------|----------|----------|
| S    | 100831 | 4" x 4-1/4" x 1"     | 2.0      | \$59.00  |
| Μ    | 100832 | 5" x 5-1/4" x 1-1/8" | 2.5      | \$89.00  |
| L    | 100833 | 6" x 6-1/4" x 1-3/8" | 3.8      | \$119.00 |

## Description

Give this Optical Crystal Beveled Circle Award to those who are an all around performer. Recognize those who display excellent achievements and hard work day to day. Engrave the recipient's name using our free personalization service!