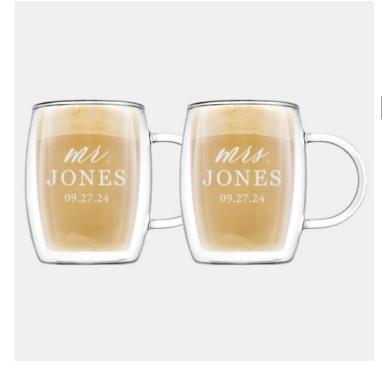

## Pre-Designed Mr. & Mrs. JoyJolt Aroma Double Wall Insulated Glass, 13.5oz

Material: Molten Glass

Personalizaiton Method: Pre-Designed Art

| Size | SKU      | HxWxD                    | Wt (IBs) | Price   |
|------|----------|--------------------------|----------|---------|
| Pair | 181252W1 | 4-1/2" x 3-1/2" x 3-1/2" | 3.0      | \$55.00 |