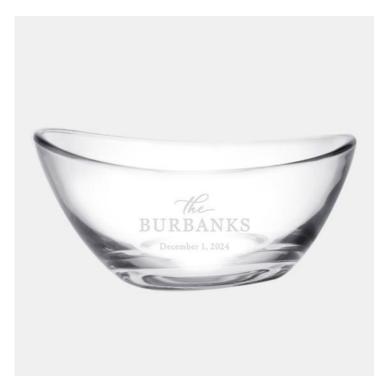

## **Pre-Designed Couple Papaya Bowl**

Material: Molten Glass

Personalizaiton Method: Pre-Designed Art

| Size | SKU      | HxWxD                                          | Wt (IBs) | Price   |
|------|----------|------------------------------------------------|----------|---------|
| NA   | 180830W1 | 4-3/4" x 9-3/4" x<br>9-1/4", Base: 4-1/2" Dia. | 9.0      | \$69.00 |

## **Description**

This Pre-Designed Couple Papaya Bowl is an ideal gift for any love and romantic celebration events or personal gift giving occasions, including Valentine's Day, Birthdays, Engagements, Weddings, and Anniversaries, with our free personalization and high-quality engraving services.