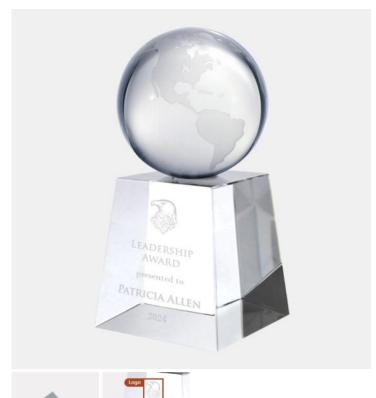

## **Clear Globe with Tapered Base**

Material: Optical Crystal

Personalizaiton Method: Sandblast Etch

| Size | SKU    | H x W x D        | Wt (IBs) | Price    |
|------|--------|------------------|----------|----------|
| NA   | 103061 | 6-1/2" x 3" x 3" | 4.6      | \$109.00 |

## **Description**

Honor corporate excellence and celebrate milestone achievements with this Clear Globe with Tapered Base. Personalize this piece by engraving the recipient name, company logo, and award details such as Years of Service, Retirement, Sales Achievements, and Leadership Recognition with our free high-quality personalization and engraving services.