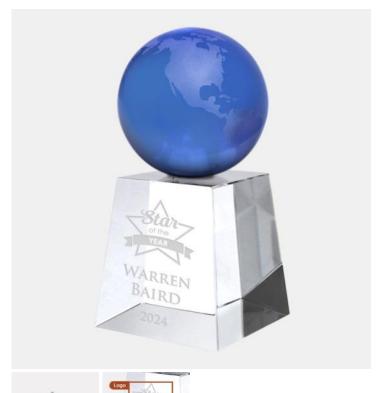

## **Blue Globe with Tapered Base**

Material: Optical Crystal

Personalizaiton Method: Sandblast Etch

| Size | SKU    | H x W x D        | Wt (IBs) | Price    |
|------|--------|------------------|----------|----------|
| NA   | 103062 | 6-1/2" x 3" x 3" | 4.6      | \$119.00 |

## **Description**

Honor corporate excellence and celebrate milestone achievements with this Blue Globe with Tapered Base. Personalize this piece by engraving the recipient name, company logo, and award details such as Years of Service, Retirement, Sales Achievements, and Leadership Recognition with our free high-quality personalization and engraving services.