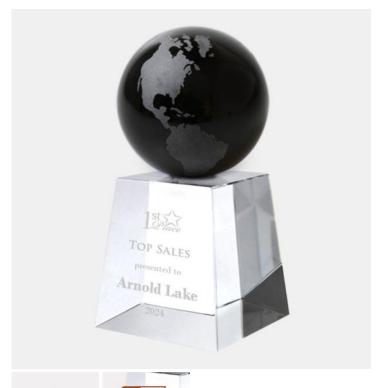

## **Black Globe with Tapered Base**

Material: Optical Crystal

Personalizaiton Method: Sandblast Etch

| Size | SKU    | H x W x D        | Wt (IBs) | Price    |
|------|--------|------------------|----------|----------|
| NA   | 103063 | 6-1/2" x 3" x 3" | 4.6      | \$119.00 |

## **Description**

Honor corporate excellence and celebrate milestone achievements with this Black Globe with Tapered Base. Personalize this piece by engraving the recipient name, company logo, and award details such as Years of Service, Retirement, Sales Achievements, and Leadership Recognition with our free high-quality personalization and engraving services.