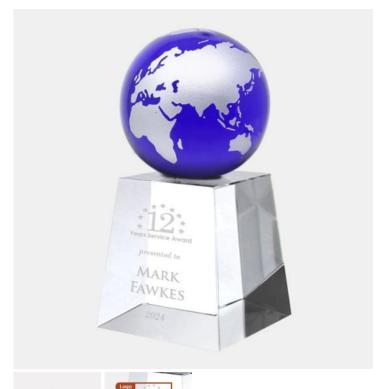

## **Blue/Silver Globe with Tapered Base**

Material: Optical Crystal

Personalizaiton Method: Sandblast Etch

| Size | SKU    | H x W x D        | Wt (IBs) | Price    |
|------|--------|------------------|----------|----------|
| NA   | 103066 | 6-1/2" x 3" x 3" | 4.6      | \$129.00 |

**Description** 

Honor corporate excellence and celebrate milestone achievements with this Blue/Silver Globe with Tapered Base. Personalize this piece by engraving the recipient name, company logo, and award details such as Years of Service, Retirement, Sales Achievements, and Leadership Recognition with our free high-quality personalization and engraving services.