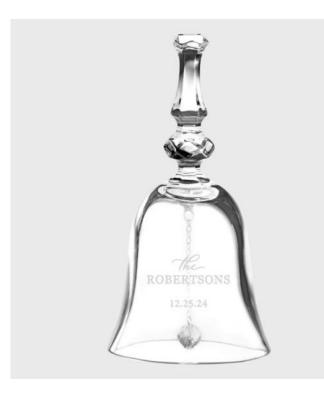

## CrystalPlus<sup>+</sup>

## Pre-Designed Couple Celebration Crystal Bell

Material: Molten Glass, Optical Crystal Personalizaiton Method: Pre-Designed Art

| Size | SKU      | H x W x D                | Wt (IBs) | Price   |
|------|----------|--------------------------|----------|---------|
| NA   | 181310W1 | 6-1/4" x 3-1/4" x 3-1/4" | 2.0      | \$39.00 |

## Description

This Pre-Designed Couple Celebration Crystal Bell is an ideal gift for any love and romantic celebration events or personal gift giving occasions, including Valentine's Day, Birthdays, Engagements, Weddings, and Anniversaries, with our free personalization and high-quality engraving services.