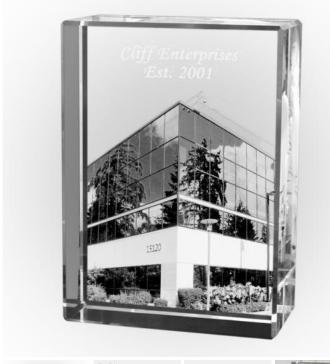

## 3D Lasered Vertical Rectangle Plaque

Material: Optical Crystal

Personalizaiton Method: 3D Laser

| Size   | SKU    | H x W x D                                         | Wt (IBs) | Price    |
|--------|--------|---------------------------------------------------|----------|----------|
| S      | 300041 | (Max 3 objects/logos)<br>4-7/8" x 3-1/4" x 2-1/2" | 5.5      | \$209.00 |
| M      | 300042 | (Max 5 objects/logos) 6"<br>x 4" 2-1/2"           | 9.5      | \$309.00 |
| L      | 300043 | (Max 6 objects/logos)<br>7-1/8" x 4-7/8" x 3-1/4" | 12.5     | \$379.00 |
| ase (S | 300111 | 1-3/4" x 6-3/4" x 4-7/8"                          | 1.5      | \$49.00  |
| ase (N | 300112 | 1-3/4" x 7-3/4" x 4-7/8"                          | 2.0      | \$59.00  |

## **Description**

This 3D Lasered Vertical Rectangle Plaque is an ideal gift for any corporate promotions, celebration events, or personal gift giving occasions, including Wedding & Anniversary, Valentine's Day, or Birthday, with our free personalization and engraving services.