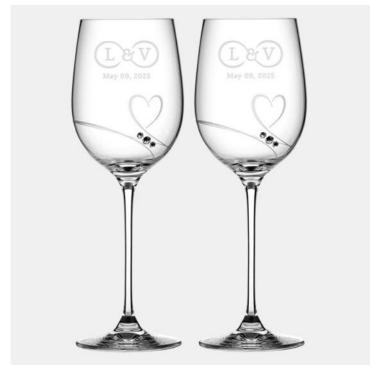

## **Pre-Designed Infinity Diamante Romance Red Wine Glass Pair, 15.2oz**

Material: Lead-Free Crystal

Personalizaiton Method: Pre-Designed Art

| Size | SKU      | H x W x D                       | Wt (IBs) | Price   |
|------|----------|---------------------------------|----------|---------|
| Pair | 290013V1 | 9-5/8" x 3-1/4"dia;<br>Base: 3" | 5.0      | \$89.00 |

## **Description**

This Pre-Designed Infinity Diamante Romance Red Wine Glass Pair, 15.2oz is an ideal gift for any love and romantic celebration events or personal gift giving occasions, including Valentine's Day, Birthdays, Engagements, Weddings, and Anniversaries, with our free personalization and high-quality engraving services.