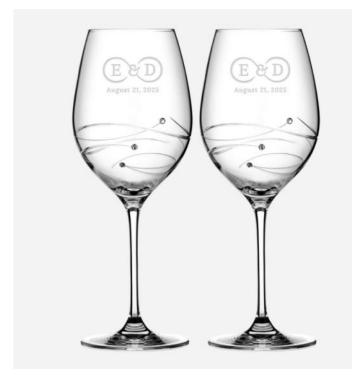

## Pre-Designed Infinity Diamante Spiral Red Wine Glass Pair, 15.9oz

Material: Lead-Free Crystal Personalizaiton Method: Pre-Designed Art

| Size | SKU      | H x W x D                            | Wt (IBs) | Price    |
|------|----------|--------------------------------------|----------|----------|
| Pair | 290073V1 | 9-1/2" x 3-1/2" dia;<br>Base: 3-1/4" | 4.0      | \$109.00 |

## Description

This Pre-Designed Infinity Diamante Spiral Red Wine Glass Pair, 15.9oz is an ideal gift for any love and romantic celebration events or personal gift giving occasions, including Valentine's Day, Birthdays, Engagements, Weddings, and Anniversaries, with our free personalization and high-quality engraving services.