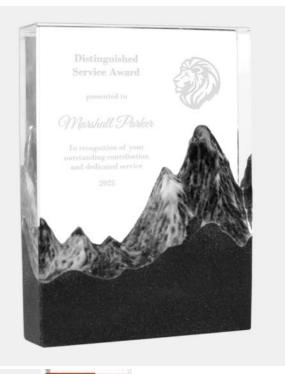

## **Embedded Resin Mountain Rectangle Plaque**

Material: Optical Crystal

Personalizaiton Method: Laser Engraving

| Size | SKU    | H x W x D                | Wt (IBs) | Price    |
|------|--------|--------------------------|----------|----------|
| NA   | 103091 | 7-7/8" x 5-7/8" x 1-1/2" | 6.9      | \$179.00 |

## **Description**

Honor corporate excellence and celebrate milestone achievements with this Embedded Resin Mountain Rectangle Plaque. Personalize this piece by engraving the recipient name, company logo, and award details such as Years of Service, Retirement, Sales Achievements, and Leadership Recognition with our free high-quality personalization and engraving services.