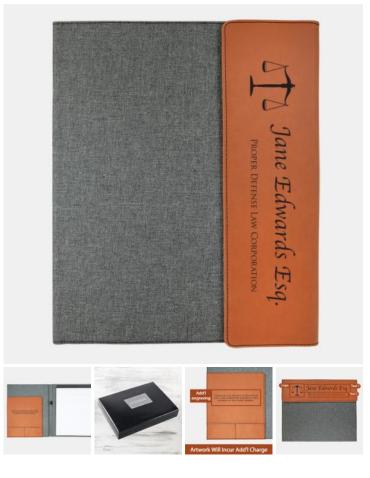

## Rawhide Leatherette Gray Canvas Portfolio with Notepad

Material: Leather Personalizaiton Method: Laser Engraving

| Size | SKU    | H x W x D            | Wt (IBs) | Price   |
|------|--------|----------------------|----------|---------|
| NA   | 400085 | 12-1/2" x 10" x 1/2" | 3.0      | \$35.00 |

## Description

This Rawhide Leatherette Gray Canvas Portfolio with Notepad is an ideal gift for any corporate promotions, celebration events, or personal gift giving occasions, including Wedding & Anniversary, Valentine's Day, or Birthday, with our free personalization and engraving services.