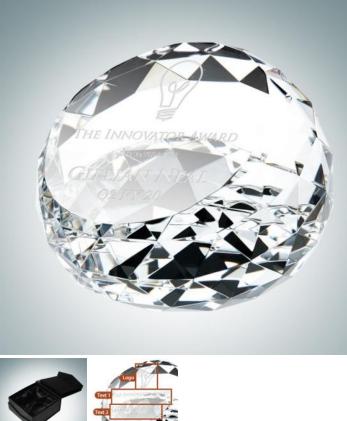

## **Clear Gem Cut Slant Dome Paperweight**

Material: Optical Crystal Personalizaiton Method: Sandblast Etch

| Size | SKU    | H x W x D    | Wt (IBs) | Price   |
|------|--------|--------------|----------|---------|
| NA   | 101440 | 2" x 3" x 3" | 2.0      | \$59.00 |

## Description

Our unique personalized Gem Cut Slant Dome Paperweight expresses your sentiment and adds a personal touch to her display shelf or desk! We artfully engrave your personal heartfelt message along with any artwork you choose from our Free Artwork Selection. Whether she is your Mom, Grandma, Nana or Aunt - sheï¿1/211 love this gift and will treasure it every day!