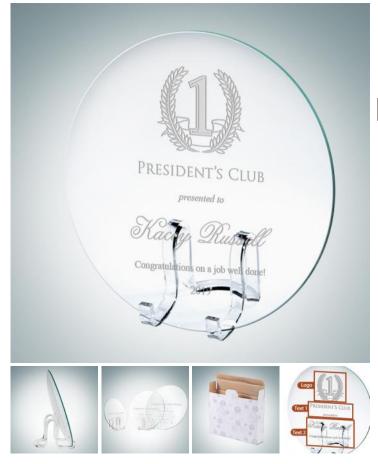

## CrystalPlus<sup>+</sup>

## Jade Curved Round Plate

Material: Jade Glass Personalizaiton Method: Sandblast Etch

| Size | SKU    | H x W x D        | Wt (IBs) | Price   |
|------|--------|------------------|----------|---------|
| S    | 120111 | 8" x 8" x 1/8"   | 0.7      | \$39.00 |
| Μ    | 120112 | 10" x 10" x 1/8" | 1.0      | \$49.00 |
| L    | 120113 | 12" x 12" x 1/8" | 2.5      | \$59.00 |

## Description

This Jade Glass Curved-Shape Round Plate is given to those that have outstanding leadership and utmost dedication. Customize this plaque by engraving a name, company logo, or personal message using our free personalization service!